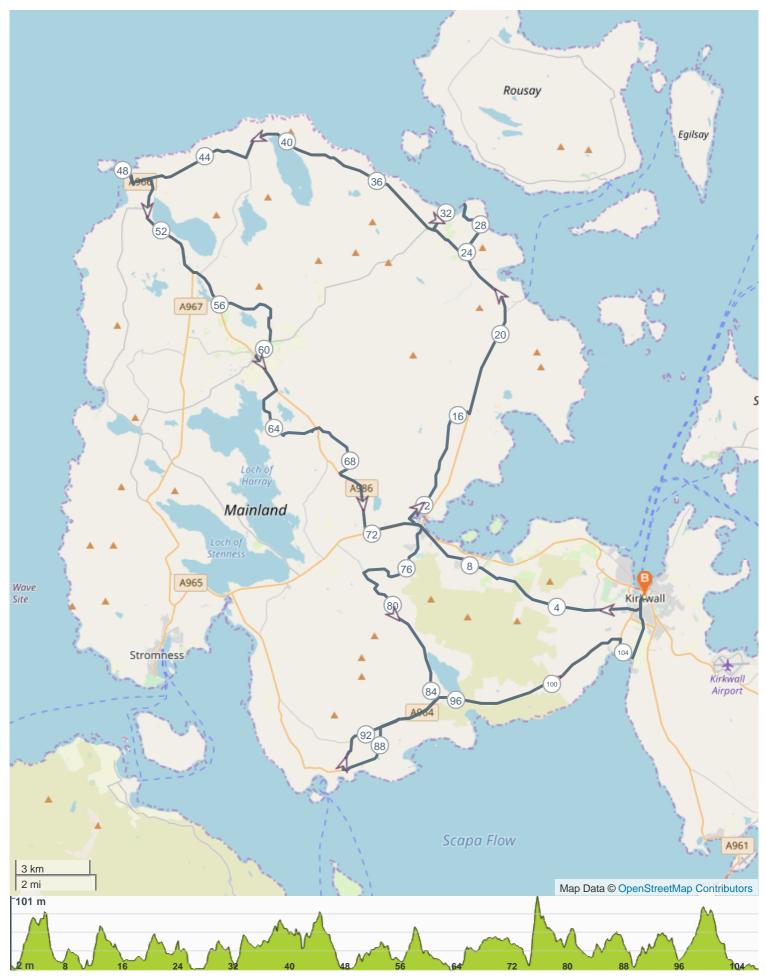

#### ROUTE LENGTH 107.372 km

- ASCENT 1089 m
- DESCENT 1089 m
- HILLS **↑** 38.5% | **↓** 41.5% | **→** 20.0%
- TERRAIN Mixed A
- START LAT: 58.981570, LNG: -2.960600

### **ROUTE DIRECTIONS**

| No | Km     | Turn        | Directions                                                                                                                                                                                                                                           |
|----|--------|-------------|------------------------------------------------------------------------------------------------------------------------------------------------------------------------------------------------------------------------------------------------------|
| 1  | 0.000  |             | Start outside St Magnus Cathedral                                                                                                                                                                                                                    |
| 2  | 0.031  | 7           | Continue straight onto Broad St                                                                                                                                                                                                                      |
| 3  | 0.059  | 7           | Turn right onto Tankerness Ln                                                                                                                                                                                                                        |
| 4  | 0.176  | ÷           | Turn left onto Junction Rd/A963                                                                                                                                                                                                                      |
| 5  | 0.325  | 7           | Go straight across roundabout                                                                                                                                                                                                                        |
| 6  | 0.558  | 7           | Turn right onto Wellington St/A964 (signed Orphir)                                                                                                                                                                                                   |
| 7  | 0.827  | 7           | Slight right onto Glaitness Rd (signed Finstown)                                                                                                                                                                                                     |
| 8  | 1.618  |             | Continue onto Old Finstown Rd                                                                                                                                                                                                                        |
| 9  | 10.017 | ÷           | Turn left onto A965                                                                                                                                                                                                                                  |
| 10 | 10.214 |             | Stop here to read interpretation board beside slipway end of the car park, for the Finstown to Orphir section - may wish to re-visit on return through Finstown before heading to Orphir. And also to visit toilets at the other end of the car park |
| 11 | 10.432 |             | Go through centre of Finstown, heading northwest towards Stenness                                                                                                                                                                                    |
| 12 | 10.804 | →           | Turn right as you are heading up hill (after post office and before Baikies stores)                                                                                                                                                                  |
| 13 | 12.082 |             | Head north-east towards Lyde Rd                                                                                                                                                                                                                      |
| 14 | 15.914 | →           | Turn right at T junction onto Lyde Rd                                                                                                                                                                                                                |
| 15 | 16.549 | ÷           | Turn left onto A966                                                                                                                                                                                                                                  |
| 16 | 16.814 |             | Head north on A966 towards Gorseness Rd                                                                                                                                                                                                              |
| 17 | 21.257 |             | Head north on A966                                                                                                                                                                                                                                   |
| 18 | 23.807 | →           | Turn right                                                                                                                                                                                                                                           |
| 19 | 25.962 | 7           | Keep right                                                                                                                                                                                                                                           |
| 20 | 26.641 | ≁           | Stop and read interpretation board here at the Broch of Gurness. Maybe visit broch?                                                                                                                                                                  |
| 21 | 29.475 | →           | Turn right onto A966                                                                                                                                                                                                                                 |
| 22 | 31.028 | →           | Optional turn right in Evie following signs for WC (0.5 mile) to visit Sands of Evie and toilets                                                                                                                                                     |
| 23 | 31.976 | →           | To return from Sands of Evie, re-trace route back to main road                                                                                                                                                                                       |
| 24 | 32.924 | <b>&gt;</b> | Turn right onto A966                                                                                                                                                                                                                                 |
| 25 | 33.424 |             | Head north-west on A966                                                                                                                                                                                                                              |
| 26 | 38.394 |             | Head west on A966 towards Hundland Rd                                                                                                                                                                                                                |
| 27 | 45.141 |             | Head south-west on A966 towards A967                                                                                                                                                                                                                 |
| 28 | 46.437 |             | Continue straight on                                                                                                                                                                                                                                 |
| 29 | 47.053 |             | Head west (straight on) to arrive at Brough of Birsay car park - if tide is out, can walk across onto the Brough                                                                                                                                     |
| 30 | 47.970 | ≁           | Head south-east re-tracing route                                                                                                                                                                                                                     |

| No | Km     | Turn     | Directions                                                                                                                                                                                                                                                                            |
|----|--------|----------|---------------------------------------------------------------------------------------------------------------------------------------------------------------------------------------------------------------------------------------------------------------------------------------|
| 31 | 48.810 | <b>→</b> | Turn right signposted Birsay tearooms (and toilets) to visit Earls palace immediately<br>on left, then stop outside St Magnus kirk to read interpretation board. Toilets a few<br>hundred yards further on and tearoom (one of the best in Orkney) not far past on right<br>hand side |
| 32 | 48.907 | ≁        | Head north back to main road                                                                                                                                                                                                                                                          |
| 33 | 49.004 | →        | Turn right                                                                                                                                                                                                                                                                            |
| 34 | 49.696 | ≯        | Turn right onto A967 (by signs for Yellowbird gallery and Barony mill)                                                                                                                                                                                                                |
| 35 | 50.118 | ≯        | Turn left signed Kirbister for 100 yards to visit Mans well (then re-trace to re-join road)                                                                                                                                                                                           |
| 36 | 50.131 | R        | Turn left back onto A967                                                                                                                                                                                                                                                              |
| 37 | 52.642 |          | Head south-east on A967 towards Loons Rd                                                                                                                                                                                                                                              |
| 38 | 54.274 |          | Continue straight onto A986                                                                                                                                                                                                                                                           |
| 39 | 54.900 |          | Head south-east on A986                                                                                                                                                                                                                                                               |
| 40 | 56.037 | ÷        | Turn left to Greeny                                                                                                                                                                                                                                                                   |
| 41 | 56.499 | 7        | Head east                                                                                                                                                                                                                                                                             |
| 42 | 57.745 |          | Head north-east just by old shed before farmhouse (track splits, take left fork, easy to miss - if you carry on will quickly come to dead end) Mostly rideable but may have to walk 100m                                                                                              |
| 43 | 58.541 |          | Head south following road downhill towards Hillside Rd/B9057                                                                                                                                                                                                                          |
| 44 | 59.657 | →        | Turn right onto Hillside Rd/B9057                                                                                                                                                                                                                                                     |
| 45 | 60.481 | ÷        | Stop at crossroads to read interpretation board immediately on left. Then turn left onto A986                                                                                                                                                                                         |
| 46 | 61.638 |          | Head south-east on A986 towards Russland Rd                                                                                                                                                                                                                                           |
| 47 | 62.072 | →        | Turn right onto Russland Rd (signed hotel)                                                                                                                                                                                                                                            |
| 48 | 63.829 |          | Head south on Russland Rd                                                                                                                                                                                                                                                             |
| 49 | 64.553 | →        | Turn right onto track down the side of a house opposite road to Nistaben                                                                                                                                                                                                              |
| 50 | 65.055 |          | Head east then follow track round to right then left onto tarmac                                                                                                                                                                                                                      |
| 51 | 65.309 |          | Head east                                                                                                                                                                                                                                                                             |
| 52 | 65.763 | 7        | Turn right                                                                                                                                                                                                                                                                            |
| 53 | 65.831 | ÷        | Turn left up track - heading north-west                                                                                                                                                                                                                                               |
| 54 | 66.023 |          | Head east towards A986                                                                                                                                                                                                                                                                |
| 55 | 66.033 |          | Cross A986 and continue onto Lyde Rd - signed RSPB Cottascarth                                                                                                                                                                                                                        |
| 56 | 66.165 | →        | Turn 1st right signed Howe                                                                                                                                                                                                                                                            |
| 57 | 66.333 |          | Head south-east                                                                                                                                                                                                                                                                       |
| 58 | 67.724 |          | Head south towards Lochlands                                                                                                                                                                                                                                                          |
| 59 | 68.350 |          | Head south-west towards Lochlands (following road round to right)                                                                                                                                                                                                                     |
| 60 | 68.952 | ÷        | Turn left onto A986                                                                                                                                                                                                                                                                   |
| 61 | 69.047 |          | Head south-east on A986                                                                                                                                                                                                                                                               |
| 62 | 70.485 |          | Head south on A986 towards Grimeston Rd                                                                                                                                                                                                                                               |

| No | Km      | Turn | Directions                                                                                                                       |
|----|---------|------|----------------------------------------------------------------------------------------------------------------------------------|
| 63 | 71.827  | ÷    | Turn left onto A965                                                                                                              |
| 64 | 72.069  |      | Head east on A965 into Finstown                                                                                                  |
| 65 | 73.385  |      | Head east on A965 through Finstown                                                                                               |
| 66 | 74.172  | ≯    | Turn right onto Heddle Rd (signed Heddle/Germiston)                                                                              |
| 67 | 76.213  | ≯    | Turn right to stay on Heddle Rd                                                                                                  |
| 68 | 77.907  |      | Head west on Heddle Rd towards Germiston Rd                                                                                      |
| 69 | 78.126  | ÷    | Turn left at T junction onto Germiston Rd                                                                                        |
| 70 | 79.502  |      | Head east on Germiston Rd                                                                                                        |
| 71 | 81.170  |      | Head south-east on Germiston Rd                                                                                                  |
| 72 | 84.624  | ≯    | Turn right at T junction onto A964                                                                                               |
| 73 | 85.765  |      | Head south-west on A964 towards Orphir                                                                                           |
| 74 | 87.253  | ←    | Turn left in Orphir onto Gyre Rd (signed Gyre)                                                                                   |
| 75 | 87.762  |      | Head south on Gyre Rd towards A964                                                                                               |
| 76 | 88.510  | 7    | Keep right                                                                                                                       |
| 77 | 89.269  |      | Orkney Inga Saga centre, Orphir church and Earl's Bu all on left (stop in car park to visit these and read interpretation board) |
| 78 | 90.118  | ≯    | Turn right at T junction onto A964                                                                                               |
| 79 | 90.452  |      | Head north on A964 towards Scorradale Rd                                                                                         |
| 80 | 92.488  |      | Head east on A964 through Orphir                                                                                                 |
| 81 | 95.663  |      | Continue east on A964 towards Kirkwall                                                                                           |
| 82 | 103.406 | ≯    | Turn right onto Old Scapa Rd                                                                                                     |
| 83 | 103.844 | R    | Head south on Old Scapa Rd towards New Scapa Rd/B9148                                                                            |
| 84 | 104.518 | ÷    | Turn left onto New Scapa Rd/B9148                                                                                                |
| 85 | 105.227 |      | Head north on New Scapa Rd/B9148                                                                                                 |
| 86 | 105.994 | R    | At the roundabout, take the 2nd exit onto New Scapa Rd/A963                                                                      |
| 87 | 106.313 |      | Head north on New Scapa Rd/A963 towards Pipersquoy Rd                                                                            |
| 88 | 106.859 |      | Turn slight right onto Junction Road, A963                                                                                       |
| 89 | 107.179 | ≯    | Turn right onto Castle Street, A962                                                                                              |
| 90 | 107.372 |      | FINISH Don't forget to enter the cathedral and sign the St Magnus way log book                                                   |